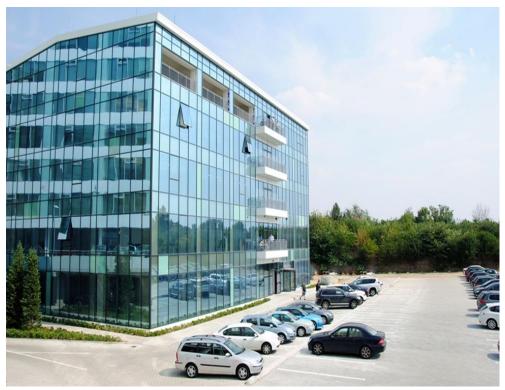

#### **CARACTERISTICS**

► AREA: Barbu Vacarescu ► Usable surface: 1493 sqm

▶ Floor: 1, 3, 4

► Maximum height: P + 4E

### **DESCRIPTION**

The space is completely arranged and divided and is situated near by Barbu Vacarescu Boulevard, benefiting of easy access to all the means of transportation.

Amenities/ Facilities:

Glass curtain