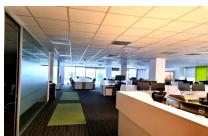

### **DESCRIPTION**

The space is completely arranged and divided and is situated near by Barbu Vacarescu Boulevard, benefiting of easy access to all the means of transportation.

Amenities/ Facilities:

Glass curtain

Fixed and mobile windows (panoramic 2,80 m height from the floor level)

Suspended ceilings with light Floating floor

Low voltage wiring under the floating floor 24 hours security system Fire detection system Internet

Air conditioning

Entry card Schindler X 2 elevator for 8 persons Smoking balconies at each level Finished bathrooms - glass halls Marble in halls Staircase with granite

13 EUR sqm + VAT

0.01 ETHEREUM sqm + VAT