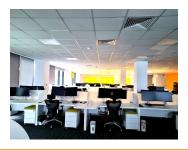

### **DESCRIPTION**

The space is completely arranged and divided and is situated near by Barbu Vacarescu Boulevard, benefiting of easy access to all the means of transportation.

Amenities/ Facilities:

Glass curtain

Fixed and mobile windows (panoramic 2,80 m height from the floor level)

Suspended ceilings with light Floating floor

Low voltage wiring under the floating floor 24 hours security system Fire detection system Internet

Air conditioning

Entry card Schindler X 2 elevator for 8 persons Smoking balconies at each level Finished bathrooms - glass halls Marble in halls Staircase with granite

13 EUR sqm + VAT

0.01 ETHEREUM sqm + VAT