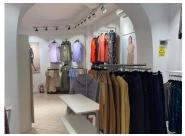

#### **DESCRIPTION**

The space is located ultra-centrally in the street area behind the Intercontinental Hotel., in a building since 1945. The space is disposed on Ground floor + Basement.

#### Facilities:

- 2 streets opening;
- fitted-out;
- fitted-out basement for commercial purposes;
- perfect for boutique, coffee shop and/or restaurant.

#### Available area:

Total U.S. 126.58 sqm Ground floor: 76.26 sqm Basement: 50.32 sqm

390,000 EUR

5.06 BITCOIN

**234.18 ETHEREUM**