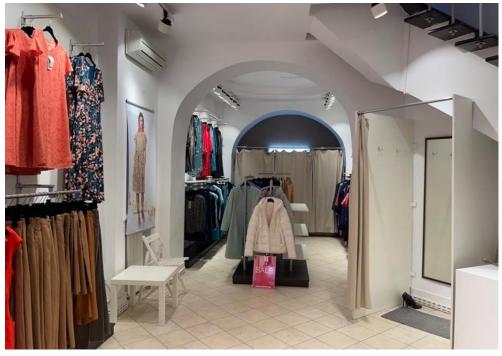

#### **DESCRIPTION**

The space is located ultra-centrally in the street area behind the Intercontinental Hotel., in a building since 1945. The space is disposed on Ground floor + Basement.

#### Facilities:

- 2 streets opening;
- fitted-out;
- fitted-out basement for commercial purposes;
- perfect for boutique, coffee shop and/or restaurant.

#### Available area:

Total U.S. 126.58 sqm Ground floor: 76.26 sqm Basement: 50.32 sqm

390,000 EUR

5.06 BITCOIN

**234.18 ETHEREUM**