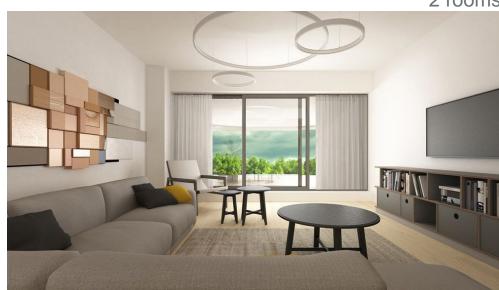

## DESCRIPTION

The residential complex is located in the Northern area of Bucharest, in sector 1 and benefits from the proximity of Her?strau Park but also from the easy access to Bucharest Road Ploiesti / Belt / Otopeni Airport or to the city center connecting with Nicolae G. Caramfil Street, Barbu V?c?rescu Street, Calea Floreasca or Aviatorilor Boulevard. Aurel Vlaicu metro station is just a few minutes' walk away. The apartment is divided as follows:

Bright living room, kitchen and dining room, 1 bedroom, bathroom, terrace;

The building was built and finished with very good quality materials;

It has Schindler elevators;

Ventilated façade;

Partitioning of brick;

Quality parquet and ceramic tiles; Aluminum exterior joinery;

Terrace finishes with deck/non-slip tiles.

255,000 EUR + VAT

3.33 BITCOIN + VAT

154.66 ETHEREUM + VAT