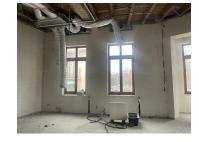

## DESCRIPTION

The building is located on Lascar Catargiu Boulevard, one of the most select arteries in Bucharest, a few minutes between Romana Square and Victoriei Square. Exceptional position and easy access to public transport. Consolidated building in the state of interior arrangement

## Facilities:

- centralized heating / cooling system with temperature control

- marble, parquet

- wood joinery

Building 1: D + P + E + M

Building 2: P+M

Usable area C1: 525 sqm Usable area C2: 111,6 sqm

C1: Basement: 134,91 sqm