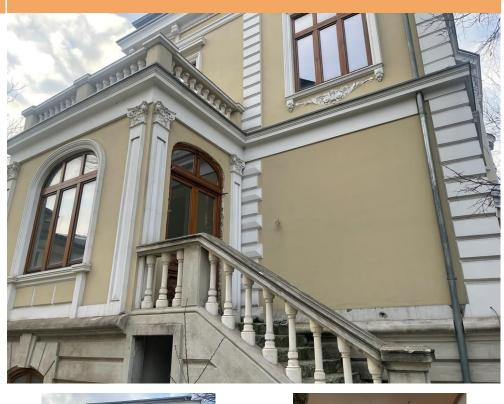

## DESCRIPTION

The building is located on Lascar Catargiu Boulevard, one of the most select arteries in Bucharest, a few minutes between Romana Square and Victoriei Square. Exceptional position and easy access to public transport. Consolidated building in the state of interior arrangement

## Facilities:

- centralized heating / cooling system with temperature control

- marble, parquet

- wood joinery

Building 1: D + P + E + M

Building 2: P+M

Usable area C1: 525 sqm Usable area C2: 111,6 sqm

C1: Basement: 134,91 sqm