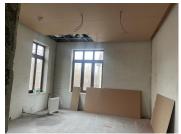

## DESCRIPTION

The building is located on Lascar Catargiu Boulevard, one of the most select arteries in Bucharest, a few minutes between Romana Square and Victoriei Square. Exceptional position and easy access to public transport. Consolidated building in the state of interior arrangement

## Facilities:

- centralized heating / cooling system with temperature control

- marble, parquet

- wood joinery

Building 1: D + P + E + M

Building 2: P+M

Usable area C1: 525 sqm Usable area C2: 111,6 sqm

C1: Basement: 134,91 sqm