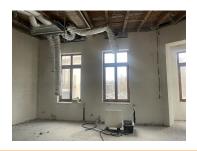

Consolidated building in the state of interior arrangement Facilities:

- centralized heating / cooling system with temperature control

- marble, parquet

- wood joinery

Building 1: D + P + E + M

Building 2: P+M