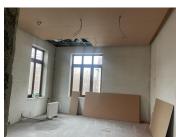

Consolidated building in the state of interior arrangement Facilities:

- centralized heating / cooling system with temperature control

- marble, parquet

- wood joinery

Building 1: D + P + E + M

Building 2: P+M