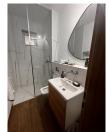

## **CARACTERISTICS**

AREA: Herastrau

▶ Usable surface: 450 sqm Land Surface: 520 sqm

No. of Bedrooms: 4

No. of Rooms: 6

No. of Bathrooms: 4

Maximum height: P+2E+M

Villa has large spaces being divided in: large living room, 4 bedrooms, 2 of them with own dressing and bathroom, 1 office, 2 bathrooms, large kitchen, halls, garage for 2 cars, pantry, technical room with laundry room, storage room.