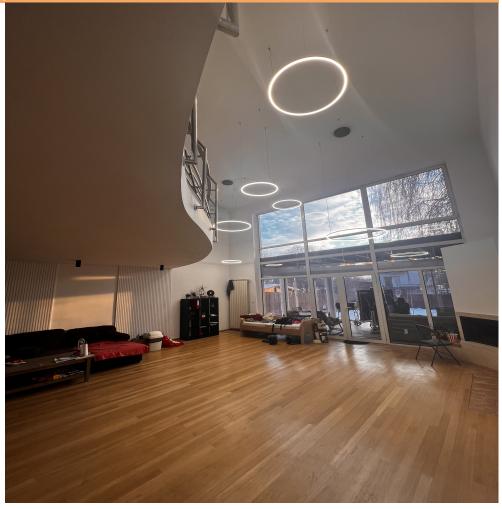

# **DESCRIPTION**

The villa offered for sale is set close to Herastrau Park, into the old Baneasa neighborhood near Baneasa Lake. The villa is duplex type being disposed on Ground floor + 2 Floors + Attic. Duplex villa located in the vicinity of Baneasa Lake, in a quiet and beautiful area. Access is easy by means of public transport.

Villa has large spaces being divided in: large living room, 4 bedrooms, 2 of them with own dressing and bathroom, 1 office, 2 bathrooms, large kitchen, halls, garage for 2 cars, pantry, technical room with laundry room, storage room.