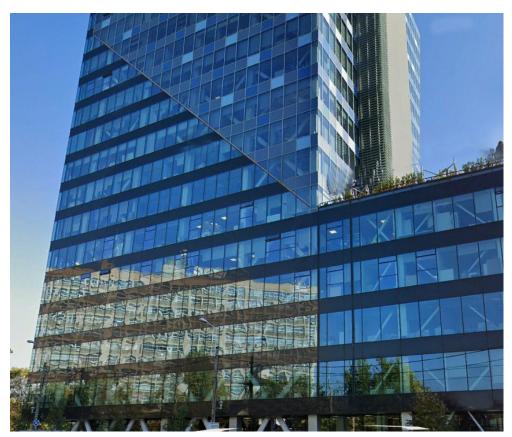

#### **DESCRIPTION**

Office building situated at the crossroad between Barbu Vacarescu and Lacul Tei Boulevard next to the subway station Stefan cel Mare. The location allows an extremely easy access to all means of transportation and to the International Airport Otopeni.