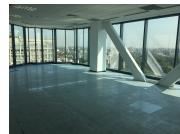

### Layout

Available areas:

1st +2nd Floor: 2,300 sqm

3rd Floor: 530 sqm 12th Floor: 870 sqm

13th Floor: 500 sqm