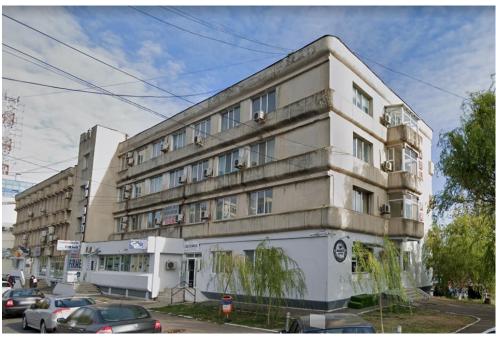

## **CARACTERISTICS**

► AREA: Galati

Built surface: 3346 sqm
Land Surface: 2139 sqm
Construction year: 1980
Maximum height: P+2 P+3

## Layout

Land surface: 2.139 sqm

Total built area (Section I + Section II):

3,346 sqm

Section I (GF+3F) 1,933 sqm

Section II (GF+2F) 1,413 sqm

Usable area: 2.923 sqm

Arrangement of the building P+3E

## **DESCRIPTION**

The property is located in the Galati Port area with a very beautiful opening and view of the Danube Cliff. The access to the property is very easy due to the double opening, both to the Danube Cliff Alley and to the Portului Street. The real estate is very good for investment being rented in a very large proportion and with good rental potential to 100%. The property has its own elevator and parking spaces. The property is partially rented.