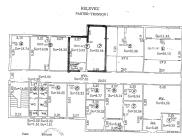

## Layout

Land surface: 2.139 sqm

Total built area (Section I + Section II):

3,346 sqm

Section I (GF+3F) 1,933 sqm

Section II (GF+2F) 1,413 sqm

Usable area: 2.923 sqm

Arrangement of the building P+3E