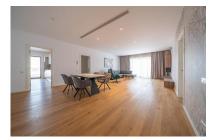

### **DESCRIPTION**

The apartment offered for rent is located in Herastrau area, near Herastrau Park and the Chinese Embassy, close from several restaurants, coffee shops, with easy access to Baneasa Shopping City, Promenada Mall, but also to the center of Bucharest.

The apartment is divided as follows: wide and bright living room, 2 bedrooms, kitchen, 2 bathrooms, gorgeous terrace along the entire length of the apartment, hallway, dressing room;

Finishes and arrangements:

elegant and very good quality furniture;

parquet, ceramic tiles;

wallpaper;

own central heating;

air conditioning;

2,500 EUR 0.03 BITCOIN 1.55 ETHEREUM