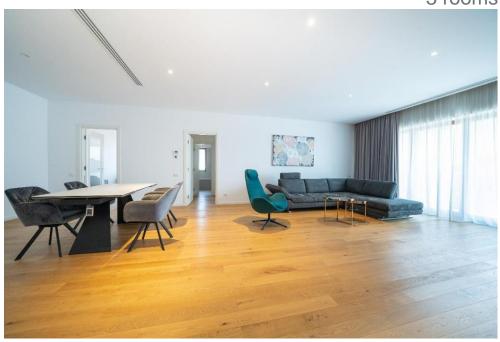

### **DESCRIPTION**

The apartment offered for rent is located in Herastrau area, near Herastrau Park and the Chinese Embassy, close from several restaurants, coffee shops, with easy access to Baneasa Shopping City, Promenada Mall, but also to the center of Bucharest.

The apartment is divided as follows: wide and bright living room, 2 bedrooms, kitchen, 2 bathrooms, gorgeous terrace along the entire length of the apartment, hallway, dressing room;

Finishes and arrangements:

elegant and very good quality furniture;

parquet, ceramic tiles;

wallpaper;

own central heating;

air conditioning;

2,500 EUR 0.03 BITCOIN 1.55 ETHEREUM