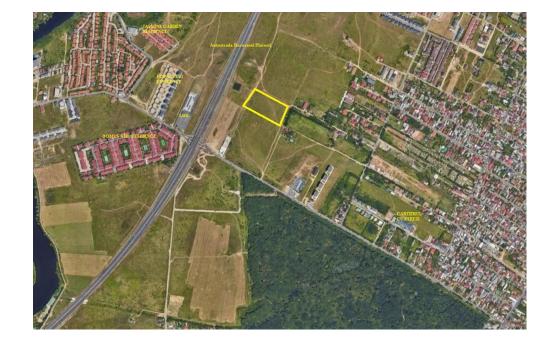

## DESCRIPTION

The land plot offered for sale is situated in Voluntari, in a very good location, close to Bucuresti—Ploiesti Highway, in an area with beautiful properties and many brand new residential compounds. The access is done easily both from city center and from the northern side of the city.

The area is well known for the residents who are mostly expats and young families. Surface5,000 sqm Frontages:2 streets, 30 m Utilities:Electricity, natural gas, water Hmax:GF+4F Urbanism: CUT 2.2 POT 50%