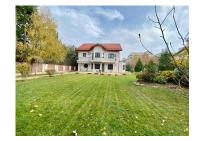

## **CARACTERISTICS**

▶ AREA: Baneasa

► Usable surface: 441 sqm ► Land Surface: 1000 sqm

No. of Bedrooms: 6

No. of Rooms: 8

No. of Bathrooms: 4

Parking places: 3

Construction year: 2008

## **DESCRIPTION**

The villa is located in a safe and quiet neighborhood, in Pipera, near to the international schools and Baneasa forest. VILLA - with 6 domitoare, 4 bathrooms, large courtyard, garage;

GROUND FLOOR - living room, dining room, vestibule, kitchen, bathroom, bedroom/ office and terrace;

FLOOR 1 – 4 bedrooms, 2 bathrooms, 2 terraces;

ATTIC— 2 rooms, a bathroom, storage spaces;

890,000 EUR

**11.90 BITCOIN** 