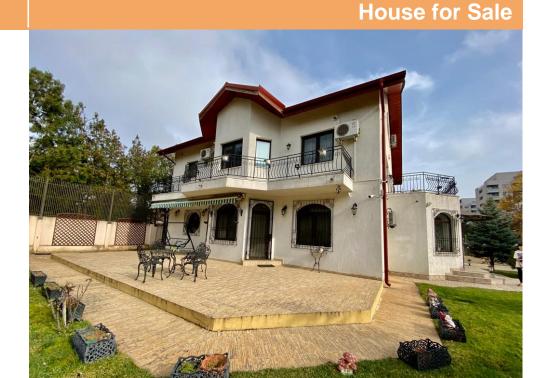

## Baneasa

## **CARACTERISTICS**

▶ AREA: Baneasa

► Usable surface: 441 sqm ► Land Surface: 1000 sqm

No. of Bedrooms: 6

No. of Rooms: 8

No. of Bathrooms: 4

Parking places: 3

Construction year: 2008

Maximum height: P+1E+M

▶Balconies : 2

No. of Balconies: 5

## FINISHES/EQUIPMENT

Furniture: Furnished

▶ Others: Alarm system, AC, Jacuzzi, Sandstone, Faience, Insulated Windows , Garage, Heating System, Internet and Voice Connection

## **DESCRIPTION**

The villa is located in a safe and quiet neighborhood, in Pipera, near to the international schools and Baneasa forest. VILLA - with 6 domitoare, 4 bathrooms, large courtyard, garage;

GROUND FLOOR - living room, dining room, vestibule, kitchen, bathroom, bedroom/ office and terrace;

FLOOR 1 – 4 bedrooms, 2 bathrooms, 2 terraces;

ATTIC— 2 rooms, a bathroom, storage spaces;

890,000 EUR

**11.90 BITCOIN** 