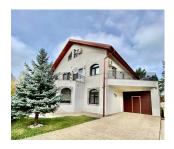

## Baneasa

## **CARACTERISTICS**

▶ AREA: Baneasa

► Usable surface: 441 sqm ► Land Surface: 1000 sqm

No. of Bedrooms: 6

No. of Rooms: 8

No. of Bathrooms: 4

Parking places: 3

Construction year: 2008

Maximum height: P+1E+M

▶Balconies : 2

No. of Balconies: 5

## **DESCRIPTION**

The villa is located in a safe and quiet neighborhood, in Pipera, near to the international schools and Baneasa forest. VILLA - with 6 domitoare, 4 bathrooms, large courtyard, garage;