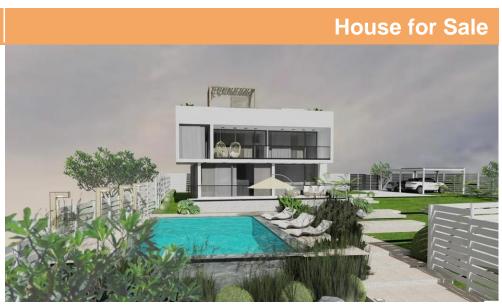

## **DESCRIPTION**

The house is situated on the Snagov lake shore. Surrounded by nature, that property offeres access to restaurants, commercial galleries, school, kindergarten, Otopeni International Airport, Snagov Palace and the Romanian Olympic Committee.

That amazing villa is divided as it follows:

On the ground floor there is one large and bright living room with dining and open kitchen, one bedroom, one office, one bathroom and a laundry room;

On the 1st floor there are 3 bedrooms with bathrooms, one of it being the master bedroom which has individual dressing and bathroom; The amazing view over the lake is accesible from each room due to the large windows SHUCO.

The entire house is realised and finished with premium materials.

The house has a large frontage at the lake of ~15 m with boat dock.

1,200,000 EUR

**15.33 BITCOIN** 

**694.16 ETHEREUM**