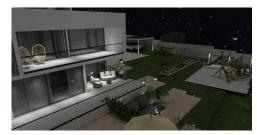

That amazing villa is divided as it follows:

On the ground floor there is one large and bright living room with dining and open kitchen, one bedroom, one office, one bathroom and a laundry room;

On the 1st floor there are 3 bedrooms with bathrooms, one of it being the master bedroom which has individual dressing and bathroom; The amazing view over the lake is accesible from each room due to the large windows SHUCO.

The entire house is realised and finished with premium materials.

The house has a large frontage at the lake of ~15 m with boat dock.

1,200,000 EUR

**15.33 BITCOIN** 

**694.16 ETHEREUM**