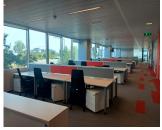

## CARACTERISTICS

- AREA: Barbu Vacarescu
- Usable surface: 1990 sqm
- Owner: Legal entity
- Floor: Et.4, Et.6
- Maximum height: S+P+9E

Layout

4th Floor: 600 - 1.390 sqm

8th Floor: 600 sqm

Maintenance: 3.5 Euro/sqm/month + VAT

## DESCRIPTION

Office spaces for rent situated in Northern side of Bucharest, Barbu Vacarescu area, at only a few minutes distances from Pipera subway. A class building spaces - BREEAM "Excellent" certification. Facilities: reception;