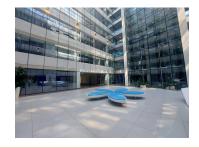

## DESCRIPTION

Office spaces for rent situated in Northern side of Bucharest, Barbu Vacarescu area, at only a few minutes distances from Pipera subway. A class building spaces - BREEAM "Excellent" certification. Facilities: reception;

access control; BMS System; conference room; raised floor; suspended ceilings with embedded lights; 6 elevators; coffee shop/ restaurant; parking places