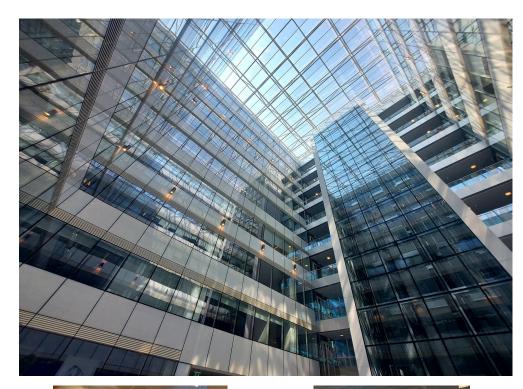

## DESCRIPTION

Office spaces for rent situated in Northern side of Bucharest, Barbu Vacarescu area, at only a few minutes distances from Pipera subway. A class building spaces - BREEAM "Excellent" certification. Facilities: reception;

access control; BMS System; conference room; raised floor; suspended ceilings with embedded lights; 6 elevators; coffee shop/ restaurant; parking places