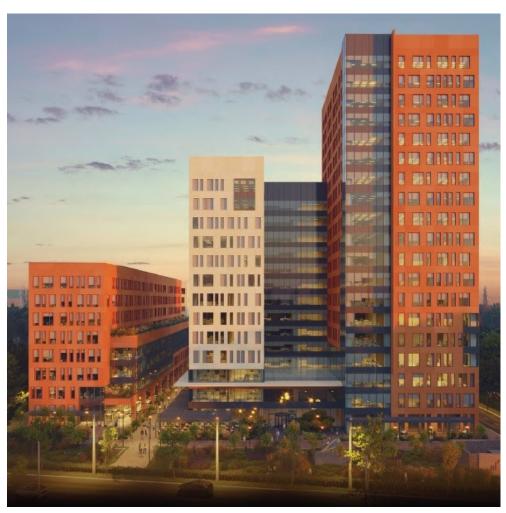

#### **DESCRIPTION**

The building is situated in Northern side of Bucharest very close to Piata Presei Libere, Kiseleff and Expozitiei Boulevards. Facilities:

Lobby with 4.35 m usable height

false ceiling with built in LED light BMS system; CCTV system raised floor parking plots in the underground B1 & B2 buildings