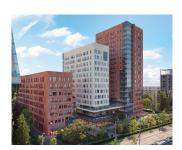

#### **DESCRIPTION**

The building is situated in Northern side of Bucharest very close to Piata Presei Libere, Kiseleff and Expozitiei Boulevards. Facilities:

Lobby with 4.35 m usable height

false ceiling with built in LED light BMS system; CCTV system raised floor parking plots in the underground B1 & B2 buildings