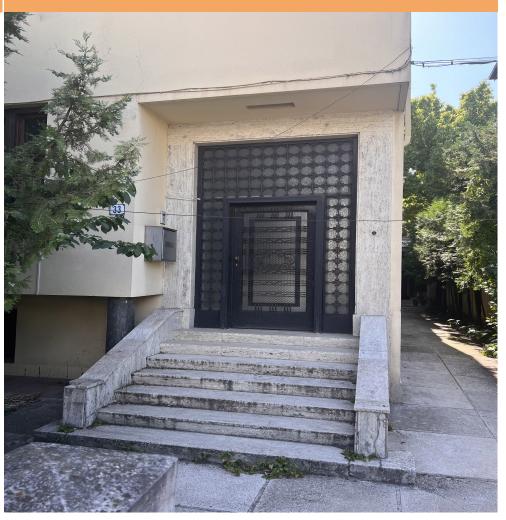

## **DESCRIPTION**

That beautiful property offered for rent is situated next to Casin Monastery, very close to many point of interest in the city benefiting of easy access to North area, Baneasa Shopping City and Otopeni Airport and also from the center of Bucharest.

That representative villa in art deco architecture style was built in the interwar period.

The villa is structured in 12 rooms, 1 kitchen, 4 bathrooms, 2 terraces;

20 parking places

The villa will be delivered finished;

Amenities and facilities:

air conditioning;

automatic gate;

garage; marble, the original mosaic; original ArtDeco architecture elements;

8,000 EUR 0.11 BITCOIN 4.88 ETHEREUM