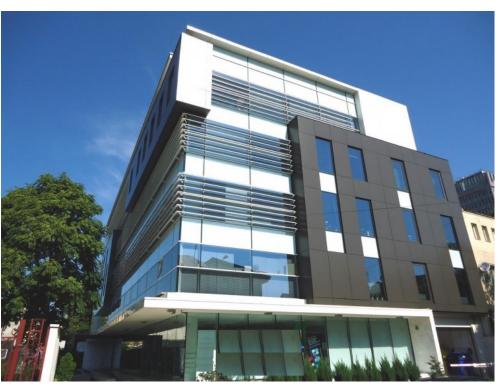

## **DESCRIPTION**

The building is situated at few minutes away from Victoriei Square, Calea Dorobantilor or Iancu de Hunedoara Boulevard.

#### **CARACTERISTICS**

► **AREA**: Victoriei

▶ Usable surface: 684 sqm

Parking places: 21

**▶ Floor**: E1; E2

Maximum height: 2S + P + 4 E + 5

(penthouse)

▶ Subdivision: partitionat