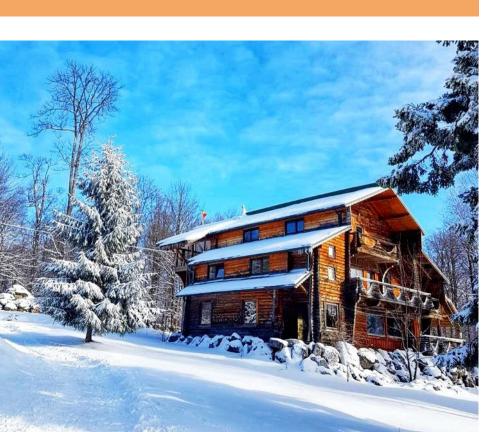

## DESCRIPTION

Somewhere in Romania's heart within Anina - Steierdorf, in Caras - Severin county, at 100 km distance from Baile Herculane and 30 km distance both from Oravita or Resita, there is one of the most beautiful domain in the country.

Domain description: the surface of this charming ensemble: 16.660 sqm Built areas: 1,110 sqm Wooden log cabin (GF + 2FI) with underfloor heating: ~ 500 sqm Walls cottage + stone (GF + 1): ~ 500 sqm Annex: 500 sqm Stable: ~100 sqm - 8 horses Tennis court; Lake;