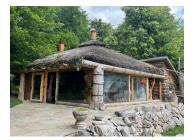

Domain description: the surface of this charming ensemble: 16.660 sqm Built areas: 1,110 sqm Wooden log cabin (GF + 2FI) with underfloor heating: ~ 500 sqm Walls cottage + stone (GF + 1): ~ 500 sqm Annex: 500 sqm Stable: ~100 sqm - 8 horses Tennis court; Lake;