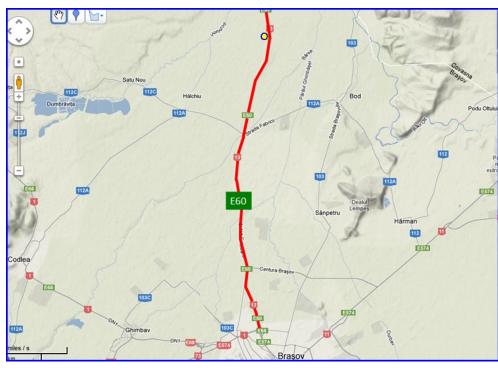

## **DESCRIPTION**

The land is situated near Brasov, a city which has known a wide development during the last years due to many foreign investors. There are 2 parcels, 32,000 sqm si 35,500 sqm, with a total frontage of 300 m to E60, which can be sold independently. The land is located in an area with many industrial and commercial developments, at only 15 km distance from the new Brasov airport. Planning (PUZ) will be realized by the owner based on the specific project of the beneficiary. All utilities are available at the limit of the property.