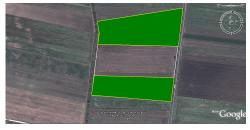

## **DESCRIPTION**

The land is situated near Brasov, a city which has known a wide development during the last years due to many foreign investors. There are 2 parcels, 32,000 sqm si 35,500 sqm, with a total frontage of 300 m to E60, which can be sold independently. The land is located in an area with many industrial and commercial developments, at only 15 km distance from the new Brasov airport. Planning (PUZ) will be realized by the owner based on the specific project of the beneficiary. All utilities are available at the limit of the property.