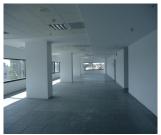

## DESCRIPTION

Office building situated next to Hypermarket CORA Pantelimon, with easy direct to the middle of the town and to all means of transportation.

Facilities:

- open space/ level
- air conditioning
- security
- reception
- 90 underground parking places 100 outside parking places

Ground floor: 1096 sqm 1st Floor: 1479 sqm 2nd Floor: 550 sqm 3rd Floor: 350 sqm 4th Floor: 929 sqm Maintenance: 2.5 Euro/ sqm/ month + VAT