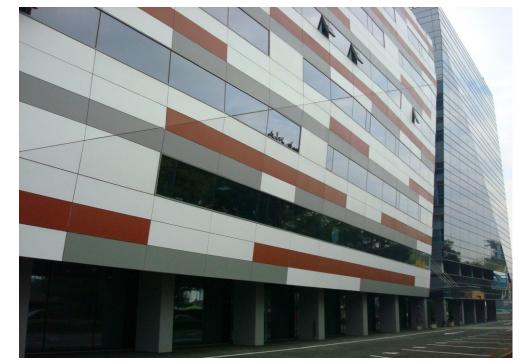

## CARACTERISTICS

THE REAL ESTATE COMPANY SINCE 1993

- AREA: Pantelimon
- Usable surface: 4404 sqm
- **Floor**: Parter, Et.1, Et.2, Et. 3, Et.4
- Maximum height: S+P+8E+ETehnic

**Pantelimon** 

## DESCRIPTION

Office building situated next to Hypermarket CORA Pantelimon, with easy direct to the middle of the town and to all means of transportation.

Facilities:

- open space/ level
- air conditioning
- security
- reception
- 90 underground parking places 100 outside parking places