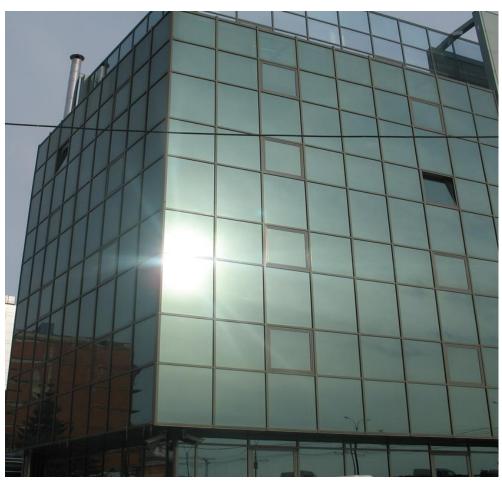

# Baneasa Offices for Sale

## **CARACTERISTICS**

► AREA: Baneasa

► Usable surface: 1900 sqm
► Built surface: 1600 sqm
► Land Surface: 1324 sqm

Parking places: 63

▶ Construction year: 2007

Maximum height: S+P+4E-5R

#### **DESCRIPTION**

The office building offered for sale is situated in Northern side of Bucharest with easy access to DN1 or Otopeni Airport. Facilities:

- Central heating
- air conditioning
- Conference Room
- IT cabling
- 2 elevators
- reception
- parking