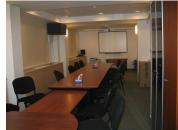

### DESCRIPTION

The office space offered for rent is situated in Northern side of Bucharest with easy access to DN1 or Otopeni Airport. BUILDING: B+GF+4F-5

Surface Above ground: 1,600 sqm Facilities:

- Central heating
- air conditioning
- Conference Room
- IT cabling