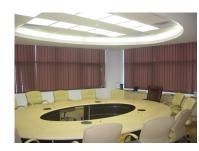

### DESCRIPTION

The office space offered for rent is situated in Northern side of Bucharest with easy access to DN1 or Otopeni Airport. BUILDING: B+GF+4F-5

Surface Above ground: 1,600 sqm Facilities:

- Central heating
- air conditioning
- Conference Room
- IT cabling