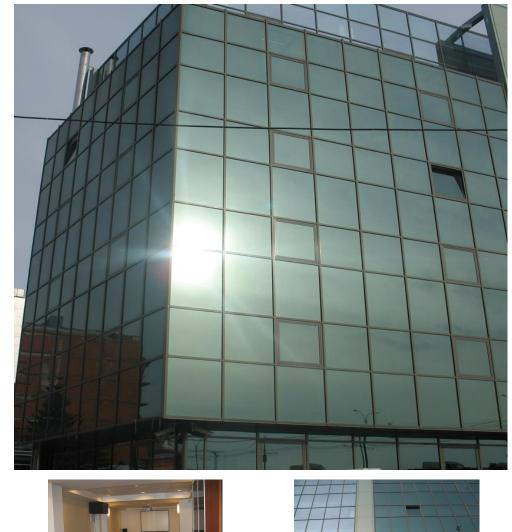

## CARACTERISTICS

- AREA: Baneasa
- **Usable surface**: 1600 sqm
- Built surface: 1900 sqm
- Parking places: 50
- Construction year: 2007
- Maximum height: S+P+4E-5R

### DESCRIPTION

The office space offered for rent is situated in Northern side of Bucharest with easy access to DN1 or Otopeni Airport. BUILDING: B+GF+4F-5

Surface Above ground: 1,600 sqm Facilities:

- Central heating
- air conditioning
- Conference Room
- IT cabling