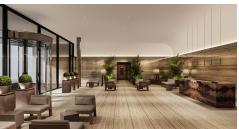

## **FINISHES/EQUIPMENT**

• Others: Video Surveillance, Fire Protection, AC, Heating System, Insulated Windows, Faience, Sandstone, Parquet, Garage

The apartments have mixed view to the lake and to the Black Sea.

The usable height of the apartment is impressive: ~ 3.75 m;

On the ground floor there is a bistro, one gym and an event hall.

In this condiminium there are 2, 3, 4 and 5 room apartments.