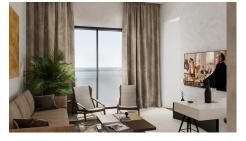

The apartments have mixed view to the lake and to the Black Sea.

The usable height of the apartment is impressive: ~ 3.75 m;

On the ground floor there is a bistro, one gym and an event hall.

In this condiminium there are 2, 3, 4 and 5 room apartments.

Premium finishes:

Italgraniti stone (living room and bathroom);

Carpet (bedrooms);

Rainers Aluminium;

Daikin cooling system; Doors Filomuro Barausse;

Sanitary ware Gessi;

3,300 EUR sqm + VAT

0.04 BITCOIN sqm + VAT