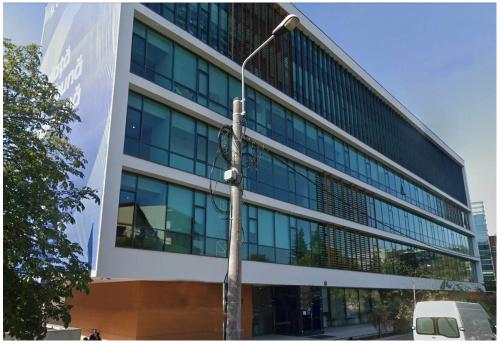

## DESCRIPTION

The building offered for rent is situated in Northern area having a direct access to a main street.

The location is unique and benefits of easy, direct access to DN1, Baneasa area, Otopeni Airport and to the center of the city. Facilities:

open space;

modern amenities;

reception, security;

5 parking places (70 Euro/ place + VAT) Maintenance: 4 Euro/ sqm/month + VAT

13.70 EUR sqm + VAT 0.01 ETHEREUM sqm + VAT

REGATTA® - Leader of Romanian Real Estate Brands Phone: 021.232.90.12, 021.232.90.88 /// E-mail: office@regatta.ro