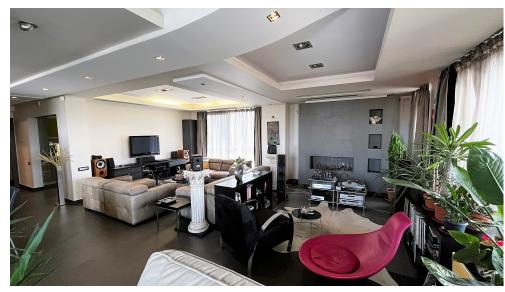

#### **DESCRIPTION**

The apartment is duplex type and is disposed on the 5th+6th floor of a residencial building in Pache Protopopescu - Foisor area, benefiting of great access to all means of transportation and to all the important point of interest of the city.

Description:

5th Floor: living room 73 sqm, office, dressing room, bathroom, kitchen and terrace;

6th Floor: 3 bedrooms, 2 bathrooms, dressing, balcony and terrace 60 sqm

The finishes were made with great quality of materials. Parking place: 2 plots in Klaus system - 40.000 Euro