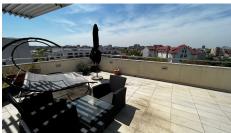

### Layout

The surface is 358 sqm

Usable area: 310 sqm

Terrace: 70 sqm

Description:

5th Floor: living room 73 sqm, office, dressing room, bathroom, kitchen and terrace;

6th Floor: 3 bedrooms, 2 bathrooms, dressing, balcony and terrace 60 sqm

The finishes were made with great quality of materials. Parking place: 2 plots in Klaus system - 40.000 Euro