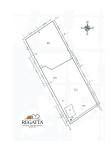

## **CARACTERISTICS**

AREA: Pipera

▶ Usable surface: 7000 sqm

▶ POT: 45 ▶ CUT: 2.7

► End-use: Rezidential ► Owner: Legal entity

▶ Opening: 50 ▶ No. of openings: 1 ▶ Land construction: Yes

## **DESCRIPTION**

The land plot is located in the north of Bucharest - Pipera, close to Porsche Bucharest North and Baneasa Bucharest International Airport.

TOTAL LAND PLOT AREA: 7.000 mp

STREET OPENING: 50 m

LAND PLOT TYPE: Intravilan

UTILITIES: All utilities