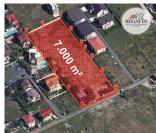

## **DESCRIPTION**

The land plot is located in the north of Bucharest - Pipera, close to Porsche Bucharest North and Baneasa Bucharest International Airport.

TOTAL LAND PLOT AREA: 7.000 mp

STREET OPENING: 50 m