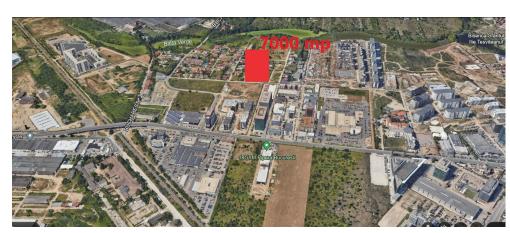

## **DESCRIPTION**

The land plot is located in the north of Bucharest - Pipera, close to Porsche Bucharest North and Baneasa Bucharest International Airport.

TOTAL LAND PLOT AREA: 7.000 mp

STREET OPENING: 50 m

## POINTS OF INTEREST:

- · Porsche Bucharest North;
- Baneasa Bucharest International Airport;
- Ikea;
- Carrefour;
- Baneasa Forest.

400 EUR sqm + VAT

0.01 BITCOIN sqm + VAT

0.24 ETHEREUM sqm + VAT