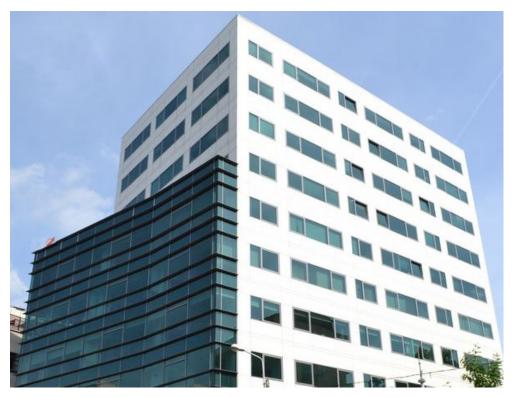

# **Offices for Rent**

#### **DESCRIPTION**

Office building for rent in Maria Rosetti area, very close to Magheru Boulevard, at only a few minutes away from Universitatii Square.

#### **CARACTERISTICS**

AREA: Maria Rosetti

▶ Usable surface: 1394 sqm

Parking places: 5/ nivel

▶ **Floor**: Et.2, Et.5, Et. 6, Et.8

Maximum height: S+P+9E