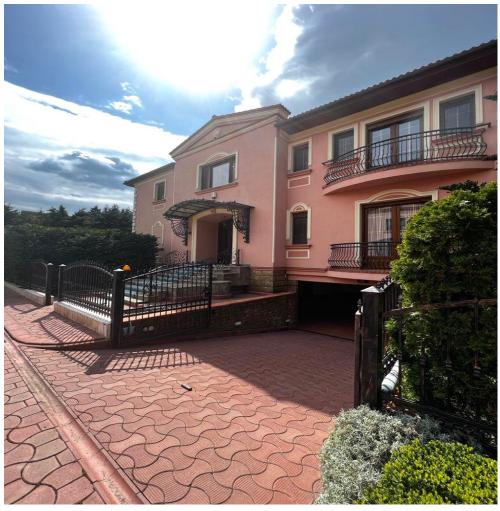

Baneasa House for Rent

## **CARACTERISTICS**

► AREA: Baneasa

► Usable surface: 520 sqm ► Land Surface: 400 sqm ► Maximum height: S+P+1E

## **DESCRIPTION**

The villa offered for rent is set in a residential area, nearby British School, with a swimming pool and a large patio and generous spaces for all your needs.

The villa has a garage for 2 cars, storage room, sauna, fitness room, living room, large dinning area, office.