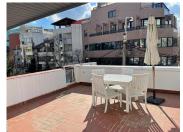

### Layout

Land plot: 99 sqm

Usable area: 194.19 sqm + 22.75 sqm terrace;

Semi-basement: 30 sqm

Ground floor: 54.37 sqm

1st Floor: 76 sqm

Attic: 33.82 sqm + terrace 22.75 sqm