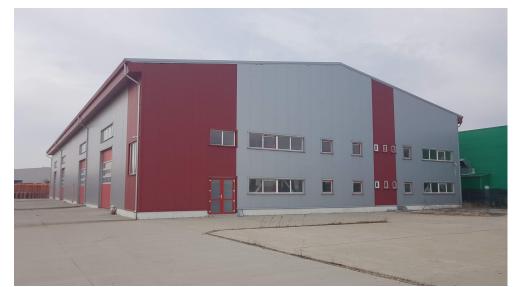

## CARACTERISTICS

THE REAL ESTATE COMPANY SINCE 1993

- AREA: Pantelimon
- Usable surface: 2014 sqm
- Land Surface: 4578 sqm
- Construction year: 2018
- Maximum height: P+1

## Layout

The property offered for sale is divided in:

Warehouse: 1,730 sqm

Office spaces + locker rooms and annex (GF+1F): 284 sqm

Land plot area: 4.578 sqm

## DESCRIPTION

The property offered for sale is situated in Pantelimon town, right next to Bucharest, benefiting of easy access to A2 Highway Bucuresti - Constanta. The warehouse benefits of access to a buss station. The access road is concreted