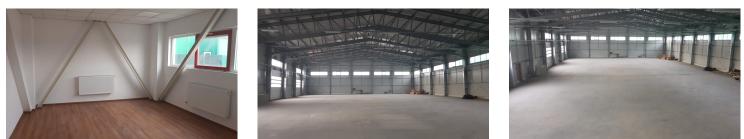

## Layout

The property offered for sale is divided in:

Warehouse: 1,730 sqm

Office spaces + locker rooms and annex (GF+1F): 284 sqm

Land plot area: 4.578 sqm

PC and phone network; Electricity; gas water; sewerage; Description: usable height 8m 4 drive in doors for heavy truck; metal frame structure; sandwich panels walls; Interior and exterior hydrants system PVC joinery