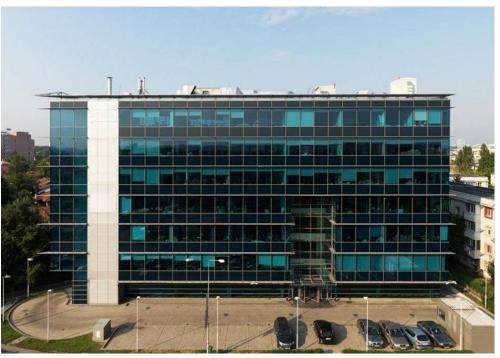

## **CARACTERISTICS**

▶ AREA: North

► Usable surface: 5630 sqm

▶ Parking places: 81

Maximum height: S+P+6E

Subdivision: open space

# DESCRIPTION

Offices for rent Bucharest situated in the north of the city near Baneasa airport.

## **ADDITIONAL DETAILS:**

The location offers easy access to all areas of interest in the capital.

11 EUR sqm + VAT

0.01 ETHEREUM sqm + VAT