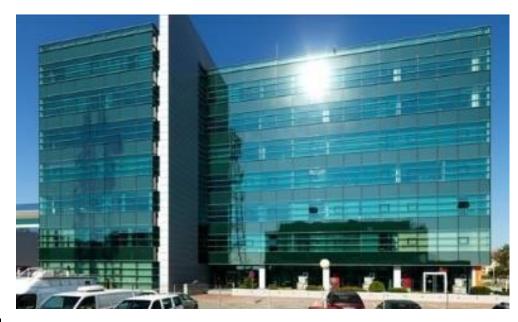

## Pipera

## **CARACTERISTICS**

► AREA: Pipera

► Usable surface: 15000 sqm ► Maximum height: 2S+P+6E

## **DESCRIPTION**

The office spaces offered for rent are situated in North side of Bucharest very close to many business centeres, benefiting of easy access to all means of transportation, to Baneasa Shopping City and Otopeni Airport.