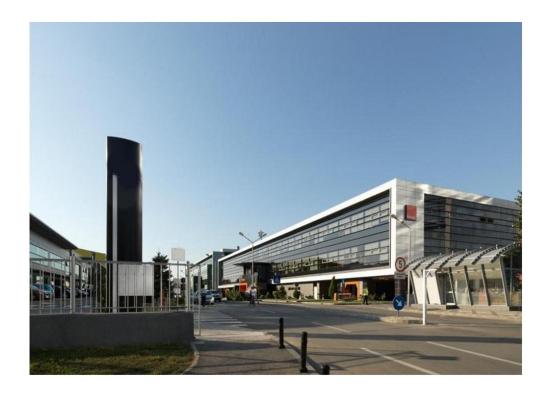

## **DESCRIPTION**

Office building situated in Pipera area next to the subway close to Barbu Vacarescu at only a few minutes away from Aviatiei area. Facilities:

- false ceiling
- sanitary groups

- possibility to divide the surfaces;
- parking places—60 Euro/place/ month +VAT