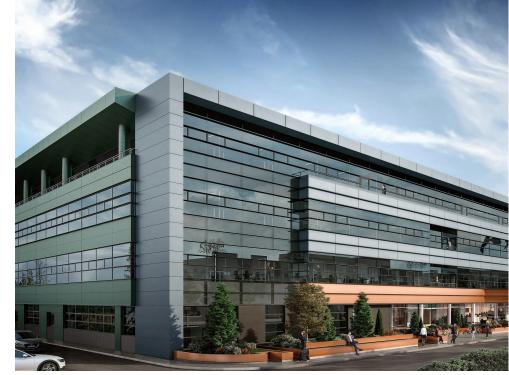

# **Offices for Rent**

### DESCRIPTION

Office building situated in Pipera area next to the subway close to Barbu Vacarescu at only a few minutes away from Aviatiei area. Facilities:

- false ceiling
- sanitary groups;
- 4 pipes centralized HVAC system;
- possibility to divide the surfaces;
- Green building
- parking places—60 Euro/place/ month +VAT