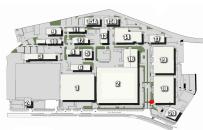

### Layout

Available areas:

C20: 1st Floor: 581 sqm

2nd Floor: 1,170 sqm

4th Floor: 548 sqm

7th Floor: 1,000 sqm

C19: 1st Floor: 2,350 sqm

Rental prices: