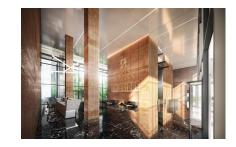

## DESCRIPTION

Office spaces offered for rent at the crossroad between 2 main roadsVasile Milea and Splaiul Independentei benefiting of easy access to Basarab Bridge and Grozavesti subway station.

Facilities: Green building false ceiling BMS Terrace HVAC - 4 pipes PC and phone network high speed elevators carpet fire system eRGT38227 View this offer online 16 EUR sqm + VAT 0.01 ETHEREUM sqm + VAT