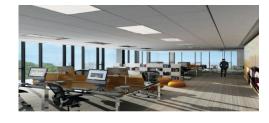

## Layout

3rd Building:

8th Floor: 480 sqm

Maintenance: 3.5 Euro/sqm/month + VAT

## DESCRIPTION

Office spaces offered for rent at the crossroad between 2 main roadsVasile Milea and Splaiul Independentei benefiting of easy access to Basarab Bridge and Grozavesti subway station.

Facilities: Green building false ceiling BMS Terrace HVAC - 4 pipes PC and phone network high speed elevators carpet fire system eRGT38227 View this offer online 16 EUR sqm + VAT 0.01 ETHEREUM sqm + VAT