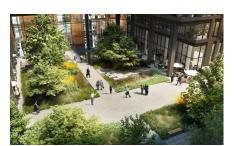

## DESCRIPTION

Office spaces offered for rent at the crossroad between 2 main roadsVasile Milea and Splaiul Independentei benefiting of easy access to Basarab Bridge and Grozavesti subway station.

Facilities: Green building false ceiling BMS Terrace HVAC - 4 pipes PC and phone network high speed elevators carpet fire system eRGT38227 View this offer online 16 EUR sqm + VAT 0.01 ETHEREUM sqm + VAT