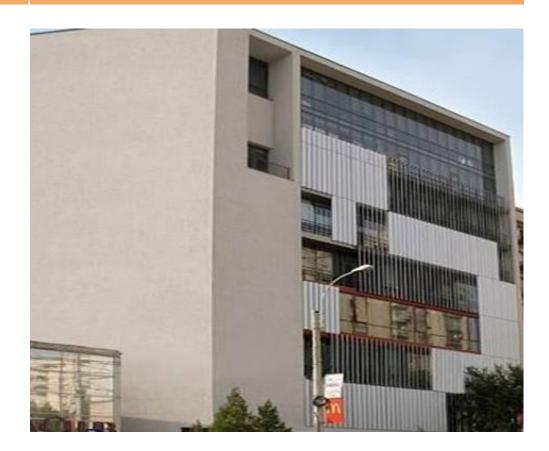

## Calea Victoriei

## **CARACTERISTICS**

► AREA: Calea Victoriei
► Usable surface: 2280 sqm
► Maximum height: 2S+P+8E

## **DESCRIPTION**

The office building offered for rent is situated in the immediate proximity of Calea Victoriei, at only a few minutes distance from Victoriei Square.

Facilities: open space/ partition; false ceiling CCTV PC and phone network; power generator; security 24/24 reception parking place 120 Euro