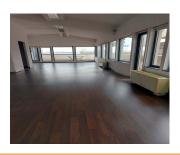

## Layout

Available surfaces: 1,340 sqm

2nd Floor: 350 sqm 3rd Floor: 350 sqm

4th Floor: 350 sqm

Attic: 290 sqm

### **DESCRIPTION**

The office spaces offered for rent are situated in a building in Domenii area, very close to Arcul de Triumf or Herastrau Park.

Facilities: carpet/ parquet

fan coil ceramic tiles in wash rooms; access control video surveillance central heating elevator underground parking spaces;