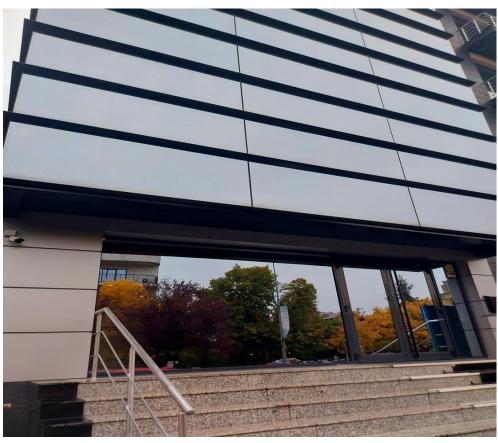

## Layout

Available surfaces: 1,340 sqm

2nd Floor: 350 sqm 3rd Floor: 350 sqm

4th Floor: 350 sqm

Attic: 290 sqm

### **DESCRIPTION**

The office spaces offered for rent are situated in a building in Domenii area, very close to Arcul de Triumf or Herastrau Park.

Facilities: carpet/ parquet

fan coil ceramic tiles in wash rooms; access control video surveillance central heating elevator underground parking spaces;