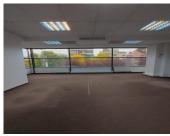

### **DESCRIPTION**

The office spaces offered for rent are situated in a building in Domenii area, very close to Arcul de Triumf or Herastrau Park.

Facilities: carpet/ parquet

fan coil ceramic tiles in wash rooms; access control video surveillance central heating elevator underground parking spaces;