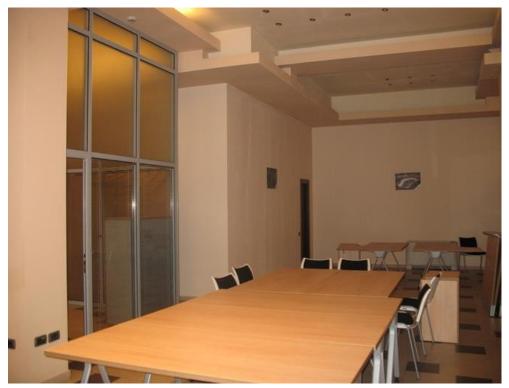

## **DESCRIPTION**

The office building offered for rent is situated very close to Calea Victoriei, at only a few minutes distance from Universitatii Square and Regina Elisabeta Boulvard. The building benefitis of an extremelly easy access to all the important area in the city and to all means of transportation.

Facilities:

modern finishes; own central heating; air conditioning; PC and phone network; alarm system and video surveillance inside and outside; separated meters on each floor; 10 parking places;

10,500 EUR 0.14 BITCOIN 6.46 ETHEREUM