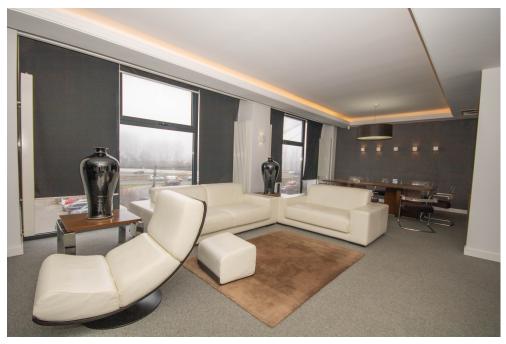

## **DESCRIPTION**

The office building is situated in Northern side of Bucharest having direct access to all the important point of interest in the city (business area, commercial and industrial area - being so close to the Ring Road), to Otopeni Airport.

Facilities:

best quality finishes

air conditioning system;

meeting room;

reception;

parking places 15-20

The building has one main construction and another secondary construction (a warehouse with access staircases and one loading dock, with ground floor (642 sqm) + 1 floor (1.126sqm).