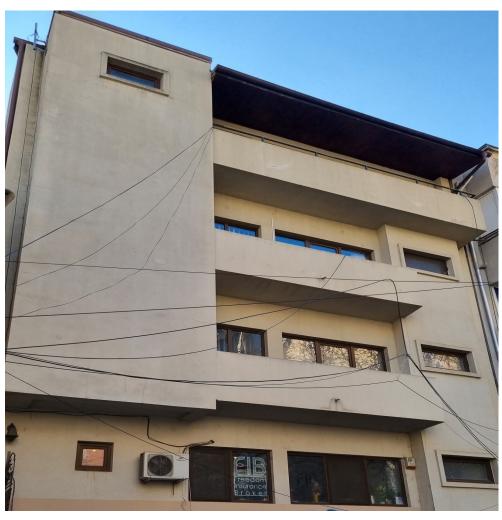

## Rosetti Square

## CARACTERISTICS

► AREA: Rosetti Square

► Built surface: 650 sqm

► Land Surface: 165 sqm

► Maximum height: D+P+3E

## **DESCRIPTION**

The building called Clara iancu Building was realised by the architect Marcel Iancu. The property situated in the downtown area benefiting of great access to all means of transportation, to all the important point of interest in the city and a very good exposure. The building was consolidated and fully renovated with very good materials.