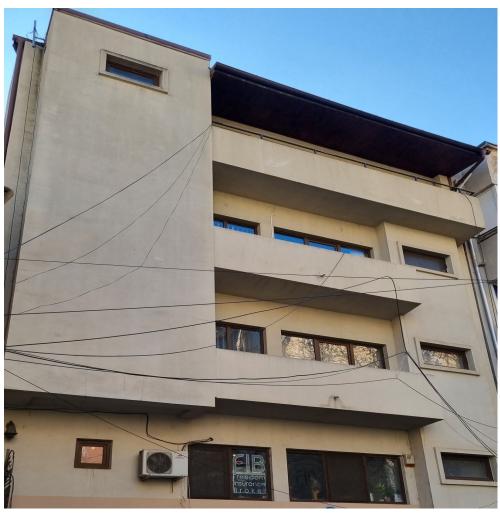

## **DESCRIPTION**

The building called Clara iancu Building was realised by the architect Marcel lancu. The property situated in the downtown area benefiting of great access to all means of transportation, to all the important point of interest in the city and a very good exposure. The building was consolidated and fully renovated with very good materials.

## **CARACTERISTICS**

► AREA: Rosetti Square
► Built surface: 650 sqm
► Land Surface: 165 sqm
► Maximum height: D+P+3E