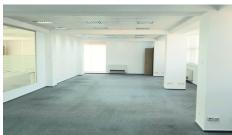

#### Layout

Total usable area: 3.441 sqm

Available area:

1st Floor: 200 sqm

2nd Floor: 205 sqm + 325 sqm

3rd Floor: 205 + 325 sqm

Maintenance: 3.25 Euro/ sqm/month + VAT

#### **DESCRIPTION**

The space is situated in Domenii area, very close to Expozitiei Boulevard. Facilities:

- open space/level
- suspended ceilings
- fitted-out sanitary groups
- ground floor ideal for restaurant/cafe