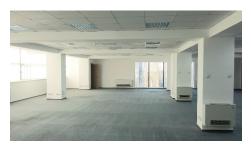

#### Layout

Total usable area: 3.441 sqm

Available area:

1st Floor: 200 sqm

2nd Floor: 205 sqm + 325 sqm

3rd Floor: 205 + 325 sqm

Maintenance: 3.25 Euro/ sqm/month + VAT

#### **DESCRIPTION**

The space is situated in Domenii area, very close to Expozitiei Boulevard. Facilities:

- open space/level
- suspended ceilings
- fitted-out sanitary groups
- ground floor ideal for restaurant/cafe