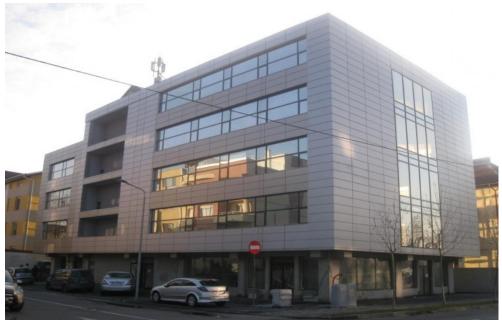

#### **CARACTERISTICS**

► AREA: Domenii

▶Usable surface: 1260 sqm

▶ **Floor**: Et. 1, Et.2, Et.3

Maximum height: S+P+4 E

▶ Subdivision: open space

#### **DESCRIPTION**

The space is situated in Domenii area, very close to Expozitiei Boulevard. Facilities:

- open space/level
- suspended ceilings
- fitted-out sanitary groups
- ground floor ideal for restaurant/cafe