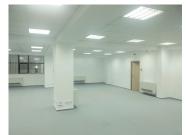

#### Layout

Total usable area: 3.441 sqm

Available area:

1st Floor: 200 sqm

2nd Floor: 205 sqm + 325 sqm

3rd Floor: 205 + 325 sqm

Maintenance: 3.25 Euro/ sqm/month + VAT

#### **DESCRIPTION**

The space is situated in Domenii area, very close to Expozitiei Boulevard. Facilities:

- open space/level
- suspended ceilings
- fitted-out sanitary groups
- ground floor ideal for restaurant/cafe