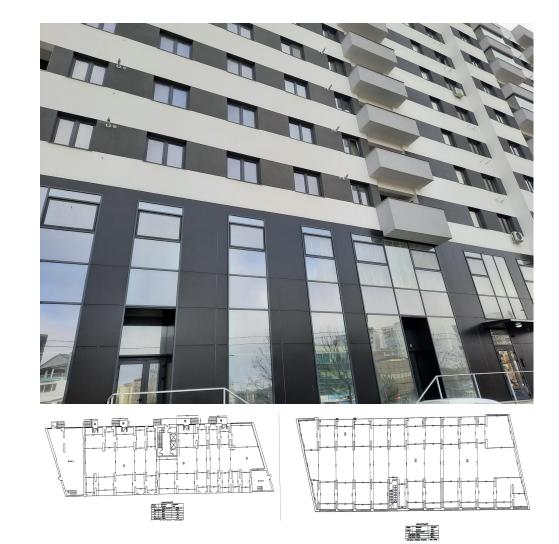

## CARACTERISTICS

- AREA: Mihai Bravu
- Usable surface: 1540 sqm
- Floor: P

## DESCRIPTION

The commercial space for rent is located near the intersection of Mihai Bravu with Calea Vitan exactly in front of the subway station Mihai Bravu and the pedestrian crossing between the 2 tram stops.

The space is on the ground floor, with an opening of 100 m.

It can be divided into 3-4 smaller spaces with areas between 300 and 540 sqm. Facilities:

HVAC air conditioning, epoxy floor, sanitary groups, decorative ambient lighting system, projector lines, etc, alarm system, video surveillance, audio system installations, hydrants and extinguishing system - ISU authorization, 100 m showcase, 100 ml showcase, H under the beam 4.70 m, three-phase 380 V, installed power 310 kVA.