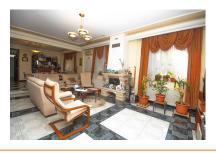

In the basement we have the technical room, the pantry, the wine cellar, a kitchen.

On the ground floor we have an office, living room, kitchen, service bathroom, between ground floor and first floor, we have also a bedroom.

Amenities/ finishing:

- solid wood flooring
- air conditioning
- large spaces
- own heating system
- fully equipped kitchen
- garage

5,000 EUR 0.07 BITCOIN 3.06 ETHEREUM