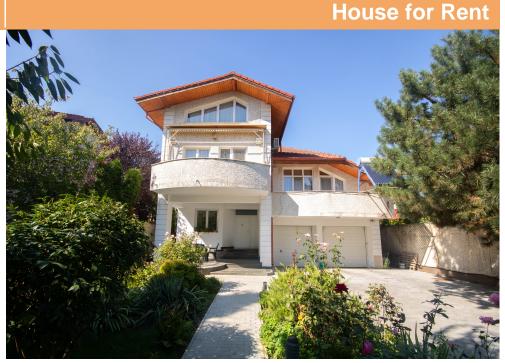

## **CARACTERISTICS**

▶ AREA: Baneasa

▶ Built surface: 503 sqm ▶ Garden Surface: 600 sqm

No. of Rooms: 12
No. of Bathrooms: 5
Construction year: 2001

Maximum height: S+P+1E+M

## **DESCRIPTION**

Located in Baneasa area, this villa is close to the schools area from Iancu Nicolae and Pipera and at only 7 minutes drive from Baneasa commercial area;

This property is suitable for both residential and office, kindergardens.