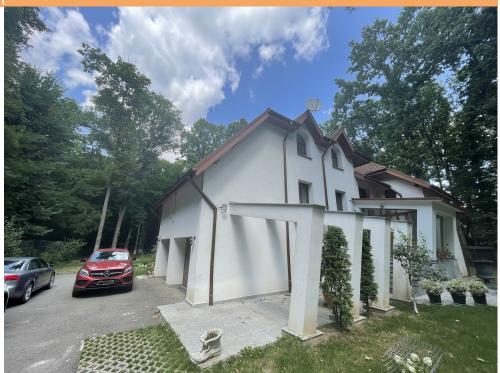

## **CARACTERISTICS**

► AREA: Baneasa

▶ Built surface: 800 sqm ▶ Land Surface: 5000 sqm

No. of Bedrooms: 4

No. of Rooms: 8

No. of Bathrooms: 5

Parking places: 2

Construction year: 2005

Maximum height: D+P+1E+pod

## **DESCRIPTION**

Beautiful, unique villa situated in Northern side of Bucharest, next to Baneasa forest, in an exceptional location. This property offers an excelent intimicy, privacy and a great, premium location with its private mature forest of 3.500 sqm.