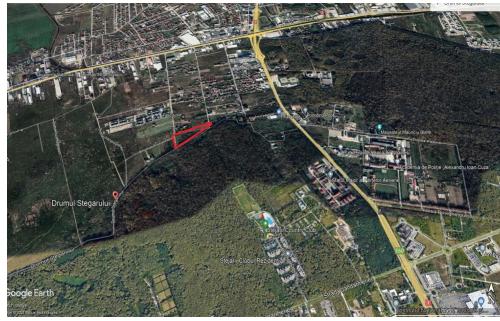

## **CARACTERISTICS**

► AREA: Baneasa-Sisesti ► Land Surface: 12600 sqm ► End-use: Rezidential

Dpening: 237

## **DESCRIPTION**

The land plot offered for sale is situated in Sisesti area, in a very well developed area both residential and commercial, having a large frontage to the forest. In the immediate vicinity there are Baneasa Shopping City, SUA Embassy and many international schools.

Urbanism information according PUZ - 1st District area

According PUG: V7 area Surface: 12.600 sqm Frontage: 237 m

Utilities: gas and electricity

Legal situation: Land plot owned by a legal person

100 EUR sqm