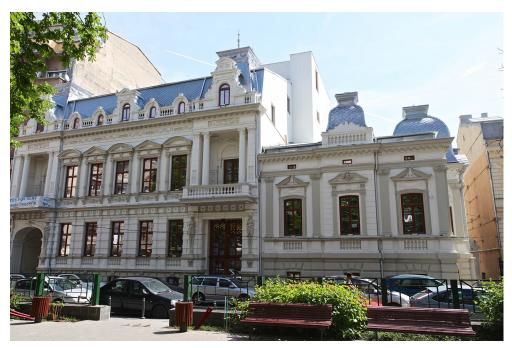

#### **DESCRIPTION**

Office building for rent situated at only a few minutes away from Universitatii Square and Romana Square, the building benefiting of an exceptional location, in the center of the city witheasy access to all the important points of interest and also to all means of transportation.

Office building with a special architecture consolidated and beautifully divided.

Description:

reception; conference room; PC and phone network; natural light; Good quality finishing; 70 parking places 100 Euro/place 14 EUR sqm