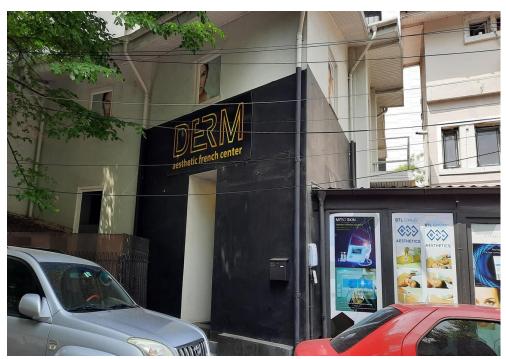

# Dacia

# Offices for Sale

## **DESCRIPTION**

The building is situated in the center of Bucharest in Mihai Eminescu area benefiting of an exceptional location and exposure. It was built in 1930 and rehabilitated and consolidated in 2003.