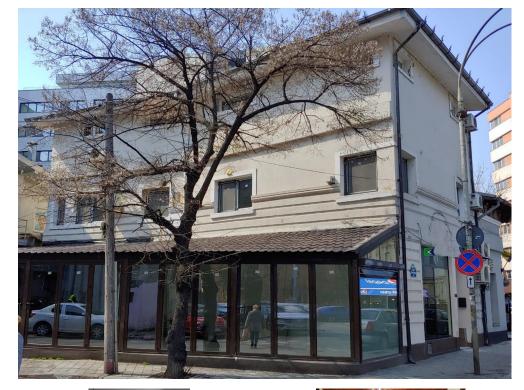

#### CARACTERISTICS

- AREA: Mihai Eminescu
- Usable surface: 348.71 sqm
- Built surface: 439.58 sqm
- Land Surface: 158 sqm
- Construction year: 1930
- Maximum height: S+P+E+M

#### DESCRIPTION

The building is situated in the center of Bucharest in Mihai Eminescu area benefiting of an exceptional location and exposure. It was built in 1930 and rehabilitated and consolidated in 1996. Facilities:

The building is perfectly suitable for coffee shop, restaurant, pub and offices;

the basement is perfectly arranged for commercial activities; the levels are suitable for any activity;