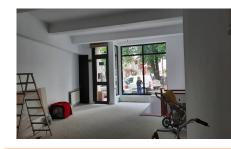

#### Layout

Built area: 439.58 sqm

Land plot: 158 sqm

Usable area: 348.71 sqm

Basement: 70.09 sqm

Ground floor: 131.05 sqm

1st Floor: 73.38 sqm

Attic: 74.19 sqm

The building is perfectly suitable for coffee shop, restaurant, pub and offices;

the basement is perfectly arranged for commercial activities; the levels are suitable for any activity;