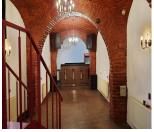

#### Layout

Built area: 439.58 sqm

Land plot: 158 sqm

Usable area: 348.71 sqm

Basement: 70.09 sqm

Ground floor: 131.05 sqm

1st Floor: 73.38 sqm

Attic: 74.19 sqm

The building is perfectly suitable for coffee shop, restaurant, pub and offices;

the basement is perfectly arranged for commercial activities; the levels are suitable for any activity;