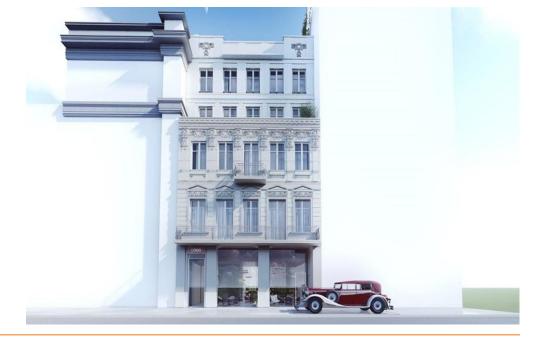

# Cismigiu

### CARACTERISTICS

- AREA: Cismigiu
- **Usable surface**: 226 sqm
- Floor: S+P
- Maximum height: S+P+5E

#### DESCRIPTION

The building is situated in the Ultracentral area, close to Cismigiu Park and Universitate, benefiting of a good pedestrian traffic. Due to its large surface, to its location or partition, this brand new building could be used for any commercial activity, medical center or office. Facilities: