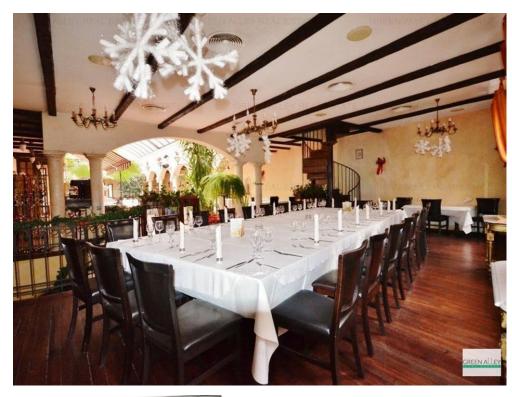

#### **DESCRIPTION**

Building situated in Romana Square in the heart of the city.

#### Facilities:

- in space, is functional a cozy restaurant with interior terrace;
- equipped for restaurant;
- they sell both building and equipment and furniture;
- parking places next to the location;