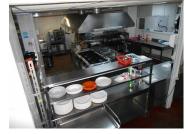

#### Facilities:

- in space, is functional a cozy restaurant with interior terrace;
- equipped for restaurant;
- they sell both building and equipment and furniture;
- parking places next to the location;